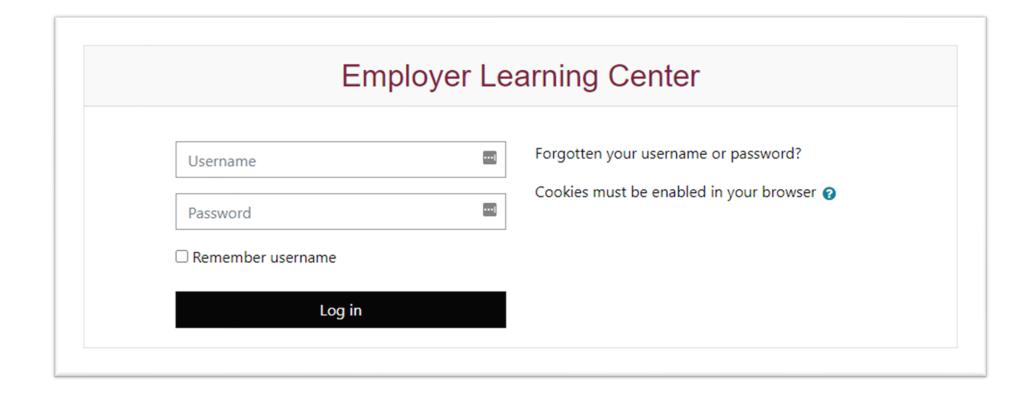

# Employer Learning Center



Employer Learning Center replacing PALMS

- Effective June 1, 2023
- Account information will transition
- CBT completion and scores will reset



#### Employer Learning Center Resources



Available on Employer Support Portal

- Employer Learning Center Account Instructions job aid
- Employer Learning Center CBT Navigation job aid

### Employer Learning Center Access



PALMS access ends May 26, 2023



Employer Learning Center access begins June 1, 2023



Training.CalSTRS.com



# Employer Learning Center Landing Page





Training.CalSTRS.com



### Employer Learning Center Courses





Training.CalSTRS.com



### What's Coming Up in Training



- Updated training calendar
- Employer specific trainings
- Employer Reporting CBT series
- Form series

Questions? EmployerTraining@CalSTRS.com