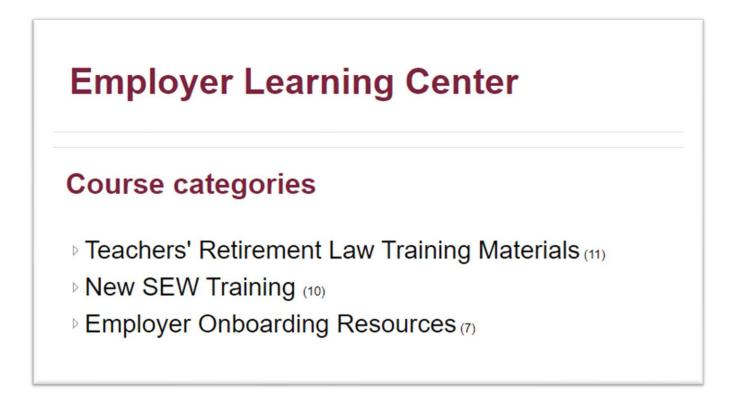

# Employer Learning Center



Employer Learning Center replacing PALMS

- Effective June 1, 2023
- Account information will transition
- CBT completion and scores will reset



#### Employer Learning Center Resources



Available on Employer Support Portal

- Employer Learning Center Account Instructions job aid
- Employer Learning Center CBT Navigation job aid

### Employer Learning Center Access



PALMS access ends May 26, 2023



Employer Learning Center access begins June 1, 2023



Training.CalSTRS.com



# Employer Learning Center Landing Page





Training.CalSTRS.com



### Employer Learning Center Courses





Training.CalSTRS.com



### What's Coming Up in Training



- Updated training calendar
- Employer specific trainings
- Employer Reporting CBT series
- Form series

Questions? EmployerTraining@CalSTRS.com