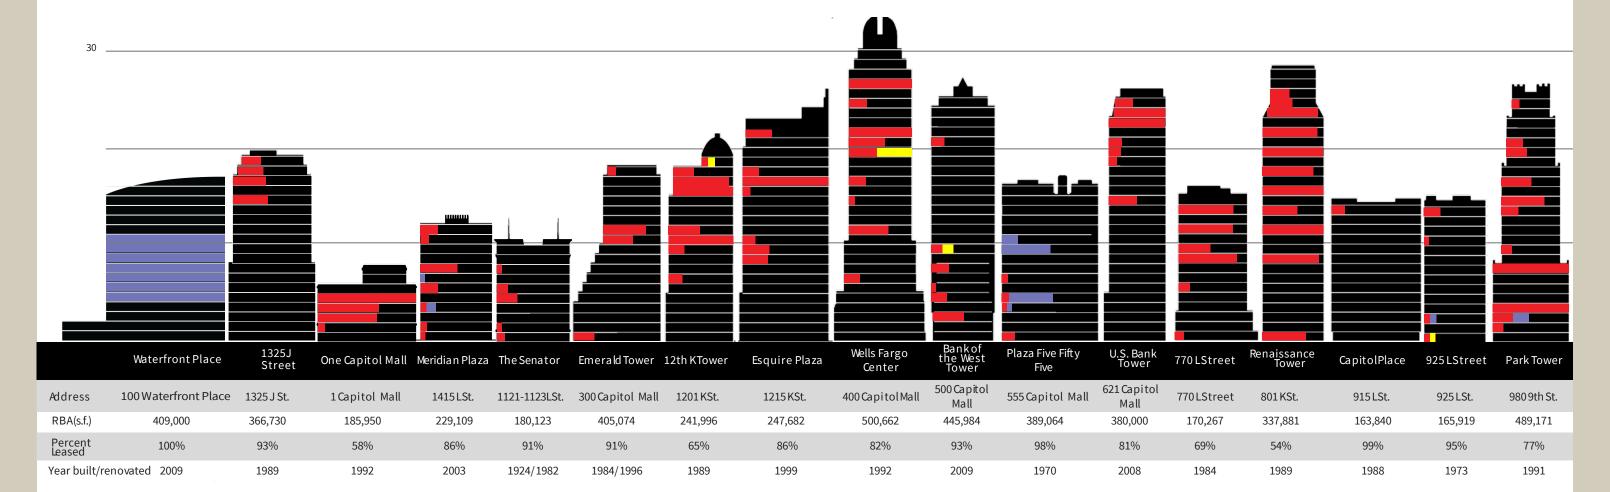

## **Skyline analysis**

84%

0.3%

\$3.41

Direct occupancy

(95.6% - Q4 2019)

Sublease vacancy

Direct average asking rent (\$ p.s.f.)

(\$3.63 - Q4 2019)

1.9 MSF\* Under construction

\*All buildings under construction are owner-occupied so they will not be reflected in our statistics as well as effect our skyline report.

©2023 Jones Lang La Salle IP, Inc. All rights reserved. All information contained herein is from sources deemed reliable; however, no representation or warranty is made to the accuracythereof. Jones Lang La Salle Brokerage, Inc. Real Estate License #: 01856260