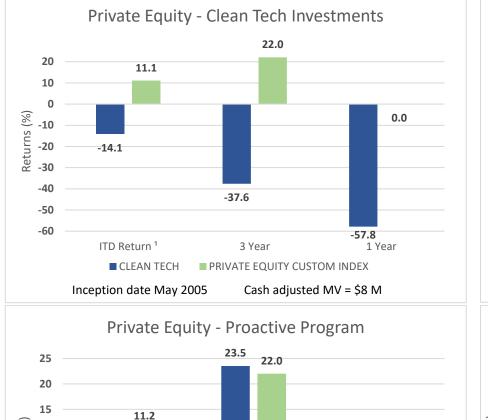

## SPECIAL MANDATES POLICY – TIME WEIGHTED RETURNS

3 Year

<sup>1</sup> ITD index returns align to the earliest investment period return, applying the earliest investment inception date as the index start date.

**Note:** Private Equity returns are guarter lagged.

ITD Return <sup>1</sup>

PROACTIVE PROGRAM<sup>2</sup>

Inception date March 2003

Returns (%)

10

5

0