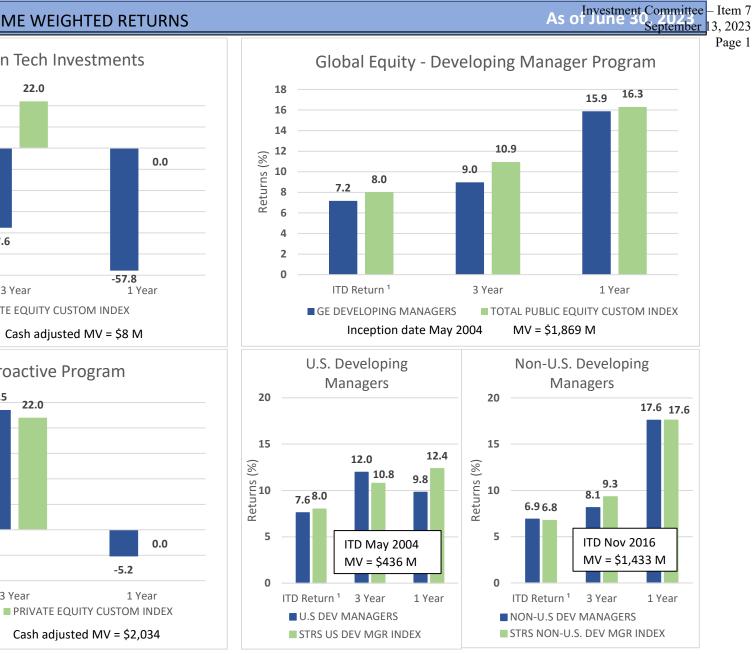

## SPECIAL MANDATES POLICY – TIME WEIGHTED RETURNS

3 Year

<sup>1</sup> ITD index returns align to the earliest investment period return, applying the earliest investment inception date as the index start date.

<sup>2</sup> September 2018, the Special Mandate Policy merged Private Equity's Underserved Urban & Rural California mandate with the New & Next Generation investments renamed as the Proactive Program.

**Note:** Private Equity returns are guarter lagged.

ITD Return <sup>1</sup>

PROACTIVE PROGRAM<sup>2</sup>

Inception date March 2003

Returns (%)

10

5

0

-5

-10

5.9

Page 1

Item 7

Attachment 3