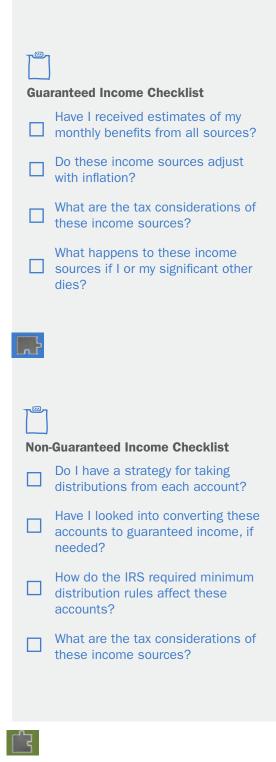

## **Guaranteed Income**

| Defined Benefit Pension            |    |
|------------------------------------|----|
| My benefit                         | \$ |
| Other benefit                      | \$ |
| Defined Benefit Supplement Payment |    |
| Lifetime monthly annuity           | \$ |
| Social Security                    |    |
| My benefit                         | \$ |
| Other benefit                      | \$ |
| Veteran's Benefit                  |    |
| My benefit                         | \$ |
| Other benefit                      | \$ |
| Annuities                          |    |
| My annuity income                  | \$ |
| Other annuity income               | \$ |
| Other Guaranteed Income            |    |
| Other income                       | \$ |
| Total Guaranteed Monthly Income    |    |
| Total Guaranteed Monthly Income    | \$ |

## **Non-Guaranteed Income**

| 403(b), 457(b), 401(k), IRA         |    |
|-------------------------------------|----|
| Monthly distributions               | \$ |
| Roth 403(b), Roth 401(k), Roth IRA  |    |
| Monthly distributions               | \$ |
| Brokerage/Savings Accounts          |    |
| Monthly distributions               | \$ |
| Work/Part-Time Work                 |    |
| Income                              | \$ |
| Income Outside of Work              |    |
| Real estate rental income           | \$ |
| Other annuity income                | \$ |
| Other                               | \$ |
| Total Non-Guaranteed Monthly Income |    |
| Total Non-Guaranteed Monthly Income | \$ |
| TOTAL MONTHLY INCOME                | \$ |