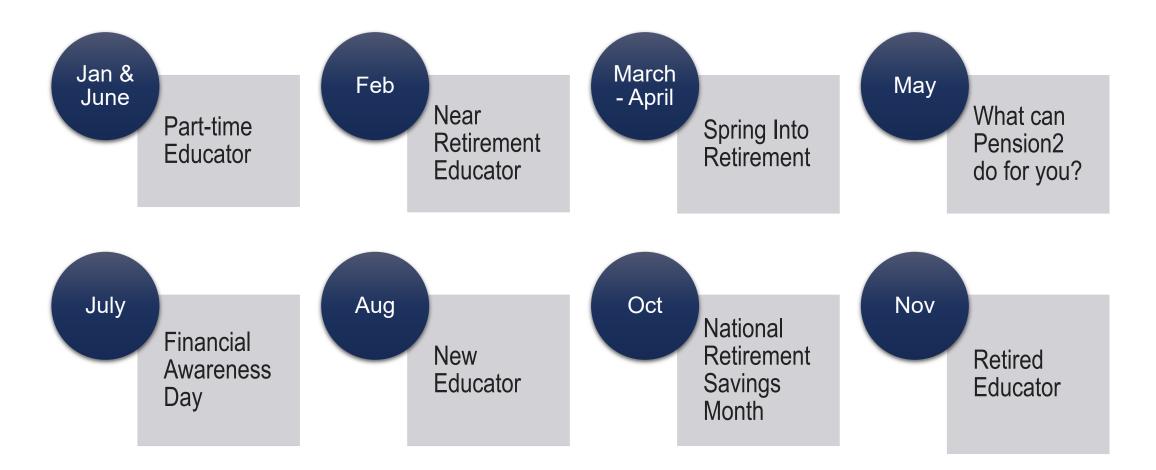

Personalized sessions



Individual Virtual



Individual In-Person



Individual Telephone



**Group Virtual** 



Group In-Person

## **Benefits education offerings**



#### Webinars

- Instructor-led virtual classes
- Interactive worksheets & polling questions
- Live Q & A
- Offerings for all career stages
- Topical-based offerings based on career stages

| $\mathbb{O}$ |  |
|--------------|--|
| ~/—          |  |

#### **In-Person Workshops**

- Instructor-led classes
- Live Q & A
- Interactive worksheets & hands-on demonstrations
- Specialized delivery at outreach locations

#### **Member Resources**

- Publications: print & online
- Career-stage web pages
- Educational videos
- Online calculators
- 403bCompare.com
- Frequently asked questions

#### Member outreach & events: 2023



#### Member services Attendance across all services

28,705 Member Interactions



#### Member behavior Access preferences

#### BENEFITS PLANNING SESSIONS BY MODE OF DELIVERY

■Virtual ■In Person ■Telephone



#### BENEFITS PLANNING SESSIONS BY TYPE

■Individual ■Group ■Pension2



# Member service center modernization

- Retain accessibility & statewide coverage
- Reduce overall footprint
- Open concept designs
- Focus on front counter interactions & expand private meeting spaces
- Leverage versatile conference spaces
- Maintain welcoming atmosphere



## Santa Clara Member Service Center Moving to Oakland Fall 2023



- Leveraging nearby conference space for workshops & events
- Square footage reduction of 39%
- Significant savings through new lease term
- Cost-effective move strategy