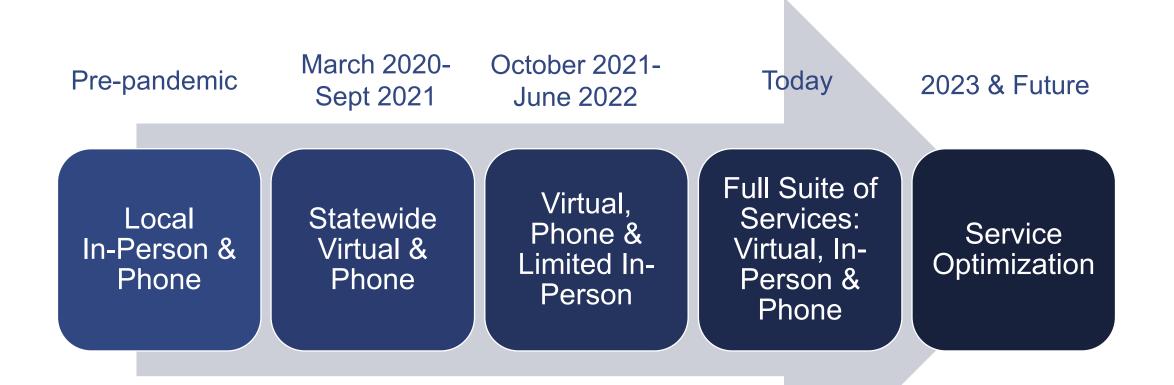

### **Member services evolution**

## Service optimization 2023 and future

- Leverage technology to expand digital interactivity & engagement
  - Virtual event management platform
  - Evaluate Zoom licensing capability to maximize value of statewide resourcing
  - Member self-service functionality with Pension Solution
- Advance educational design & delivery to improve comprehension & retention using adult online learning principles
  - Flexible learning options
  - Engaging delivery formats