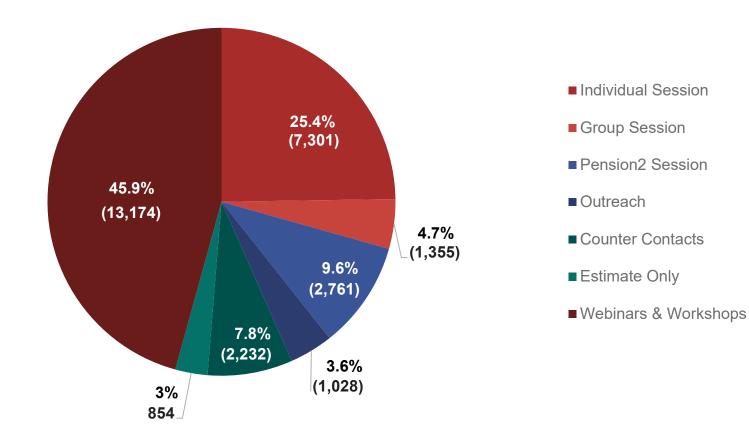

#### Member services Attendance across all services

28,705 Member Interactions

#### BENEFITS PLANNING SESSIONS BY TYPE

■Individual ■Group ■Pension2