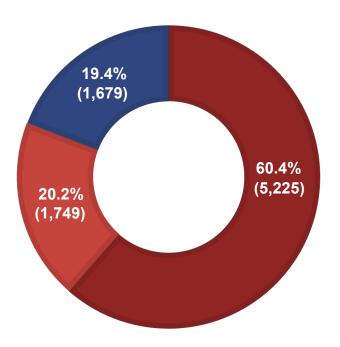

#### Member behavior Access preferences

#### BENEFITS PLANNING SESSIONS BY MODE OF DELIVERY

■Virtual ■In Person ■Telephone