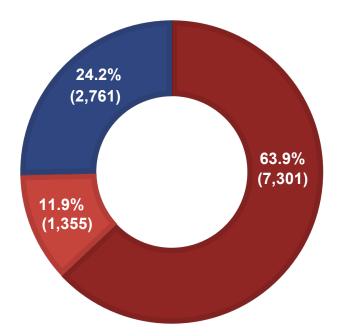

#### Member behavior Access preferences

#### BENEFITS PLANNING SESSIONS BY MODE OF DELIVERY

■Virtual ■In Person ■Telephone