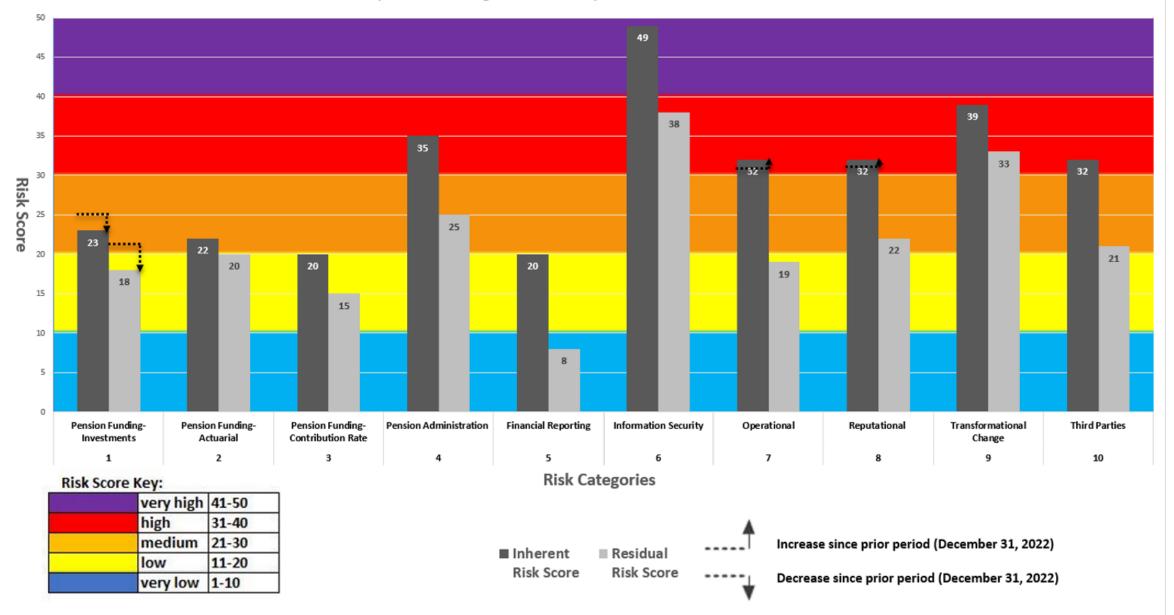

## Enterprise Risk Management Heat Map as of June 30, 2023



**EMERGING RISK UNIVERSE MAP** As of June 30, 2023 The identification of emerging risks is essential to understanding the **EMERGING** risk landscape. **RISKS** Human capital Fraud risk vulnerability Evolving sociopolitical expectations Cyber insurance availability Ungoverned software as a service 3 2 Geopolitical disruptions Change management fatigue Generative artificial intelligence CALSTRS Potential risks that would require EMERGING RISKS
Within 1 year a significant shift in strategy and **EXISTENTIAL** fund administration. **RISKS** Shift in pension fund investment management **EMERGING RISKS** Within 1-2 years Comprehensive pension reform Cybersecurity event Shift to alternative education EMERGING RISKS
2+ years Demographic shift Artificial intelligence Hyperinflation