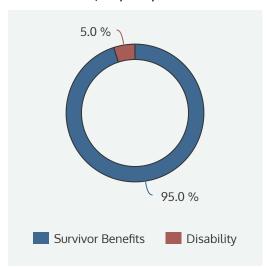

# Gross Dollar Amount of Payments: \$38,099,954

| <b>Business Area</b> | Payment Amounts |
|----------------------|-----------------|
| Survivor Benefits    | \$36,343,636    |
| Disability           | \$1,756,318     |