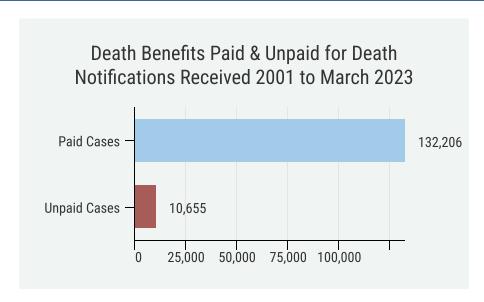

#### **PAID CASES**

\$1,159,934,000 (92%)

#### **UNPAID CASES**

\$106,615,000 (8%)