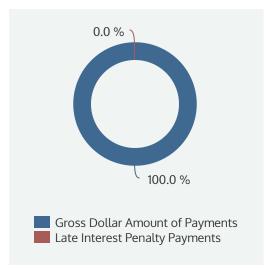

# Late Interest Penalty Payments: \$18,869.00

| Type of Payments                | Payment Amounts |
|---------------------------------|-----------------|
| Gross Dollar Amount of Payments | \$38,099,954.00 |
| Late Interest Penalty Payments  | \$18,869.00     |