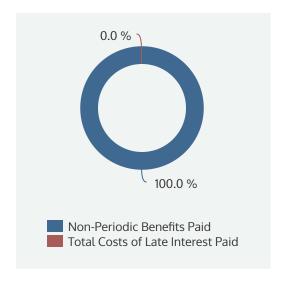

### Service Retirement

\$ Amount of Interest Penalty Payments vs. Total Non-Periodic Payments

| Type of Payments                  | Payment Amounts |
|-----------------------------------|-----------------|
| Non-Periodic Benefits Paid        | \$14,185,122.00 |
| Total Costs of Late Interest Paid | \$7,929         |